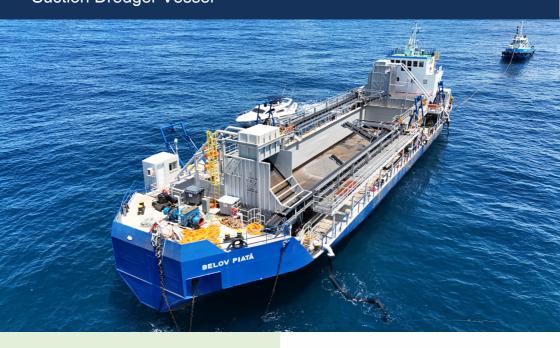

# **Dredger Belov Piatã** BBELOV Suction Dredger Vessel

Dredger **Belov Piatã** was launched in 2024. It has a load capacity of 1640 tons for a 3120 m<sup>3</sup>/h suction capacity distributed in 4 pumps and 4 A-frames. The dredger has a length of 66.45 m, a beam of 16.5 m and a draft of 2.94m. **Belov Piatã** was designed in 3D and has high quality finish: design and manufacture of custom furniture, high-strength materials and special lining panels.

## Technical Speci cations Dregder Belov Piatã

Front View Operation Site

Starboard View Operation Site

部BELOV

**Top View** Operation Site

Rear View Operation Site

Cargo Hold Operation Site

Wheel House View Operation Site