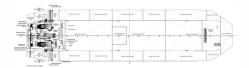

#### REGISTRATION

Vessel Name: BELOV Piatã Builder: BELOV Offshore Industrial Ltda T pe: Dredger Vessel Class: RBNA Year: 2024 Flag: Brazilian Owner: BELOV Obras Portuárias Ltda

**部BELOV** 

| MAIN PARTICULARS                                                                                        |                                                                    |                                                                                                                                                                                                 |  |
|---------------------------------------------------------------------------------------------------------|--------------------------------------------------------------------|-------------------------------------------------------------------------------------------------------------------------------------------------------------------------------------------------|--|
| DIMENSIONS<br>Length overall<br>LBP<br>Breadth moulded<br>Depth<br>Draft<br>Frame spacing<br>Deadweight | 66.45m<br>66.45m<br>16.50m<br>3.80m<br>2.94m<br>0.66m<br>1.632 ton | ACCOMMODATIONS<br>Accommodation for 12 pax<br>Cabins 5<br>1 mess room, laundry, galley, stores,<br>control room, colective bathroom, change<br>room.<br>Accommodations designed and constructed |  |
| Net tonnage<br>Gross tonnage<br>CAPACITIES<br>Fuel oil<br>Fresh water*                                  | 221 TAL<br>739 TAB<br>83,3m <sup>3</sup><br>44,8m <sup>3</sup>     | according to international standards set by classification societies, using high-strength materials and imported lining panels.                                                                 |  |

#### MACHINERY

Load volume capacity