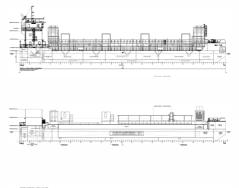

#### REGISTRATION

Vessel Name: BELOV Piatã Builder: BELOV Offshore Industrial Ltda T pe: Dredger Vessel Class: RBNA Year: 2024 Flag: Brazilian Owner: BELOV Obras Portuárias Ltda

**部BELOV** 

| MAIN PARTICULARS                                                                                        |                                                                    |                                                                                                                                                                                                 |  |
|---------------------------------------------------------------------------------------------------------|--------------------------------------------------------------------|-------------------------------------------------------------------------------------------------------------------------------------------------------------------------------------------------|--|
| DIMENSIONS<br>Length overall<br>LBP<br>Breadth moulded<br>Depth<br>Draft<br>Frame spacing<br>Deadweight | 66.45m<br>66.45m<br>16.50m<br>3.80m<br>2.94m<br>0.66m<br>1.632 ton | ACCOMMODATIONS<br>Accommodation for 12 pax<br>Cabins 5<br>1 mess room, laundry, galley, stores,<br>control room, colective bathroom, change<br>room.<br>Accommodations designed and constructed |  |
| Net tonnage<br>Gross tonnage<br>CAPACITIES<br>Fuel oil<br>Fresh water*                                  | 221 TAL<br>739 TAB<br>83,3m <sup>3</sup><br>44,8m <sup>3</sup>     | according to international standards set by classification societies, using high-strength materials and imported lining panels.                                                                 |  |